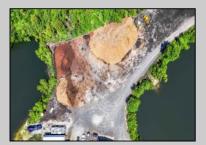

## **COMMENTS**

ITS YOUR OWN 20 ACRE LAKE WITH 5000 SQ FT GARAGE AND STORAGE SHEDS THE PROPERTY IS PRESENTLY BEING USED AS A LIGHT INDUSTRIAL MULCH FACILITY THIS PROPERTY IS GREAT FOR LANDSCAPING BUSINESS OR EQUIPMENT ,FLEET STORAGE OF VEHICLES THE OWNER HAS A LOT BEING SOLD SEPARATE ON 3 ACRES WITH SEPTIC ALREADY INSTALLED AND READY TO BUILD YOUR HOME FOR ADDITIONAL PRICE, ITS ONLY THE PROPERTY BEING SOLD BUT THE OWNER WILL WORK WITH BUYER ON THE OPERATIONS OF THE MULCH IF NECESSARY