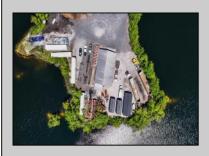

## **COMMENTS**

ITS YOUR OWN 20 ACRE LAKE WITH 5000 SQ FT GARAGE AND STORAGE SHEDS THE PROPERTY IS PRESENTLY BEING USED AS A LIGHT INDUSTRIAL MULCH FACILITY THIS PROPERTY IS GREAT FOR LANDSCAPING BUSINESS OR EQUIPMENT ,FLEET STORAGE OF VEHICLES THE OWNER HAS A LOT BEING SOLD SEPARATE ON 3 ACRES WITH SEPTIC ALREADY INSTALLED AND READY TO BUILD YOUR HOME FOR ADDITIONAL PRICE, ITS ONLY THE PROPERTY BEING SOLD BUT THE OWNER WILL WORK WITH BUYER ON THE OPERATIONS OF THE MULCH IF NECESSARY