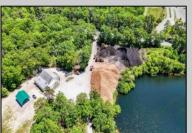

## **COMMENTS**

ITS YOUR OWN 20 ACRE LAKE WITH 5000 SQ FT GARAGE AND STORAGE SHEDS THE PROPERTY IS PRESENTLY BEING USED AS A LIGHT INDUSTRIAL MULCH FACILITY THIS PROPERTY IS GREAT FOR LANDSCAPING BUSINESS OR EQUIPMENT ,FLEET STORAGE OF VEHICLES THE OWNER HAS A LOT BEING SOLD SEPARATE ON 3 ACRES WITH SEPTIC ALREADY INSTALLED AND READY TO BUILD YOUR HOME FOR ADDITIONAL PRICE, ITS ONLY THE PROPERTY BEING SOLD BUT THE OWNER WILL WORK WITH BUYER ON THE OPERATIONS OF THE MULCH IF NECESSARY