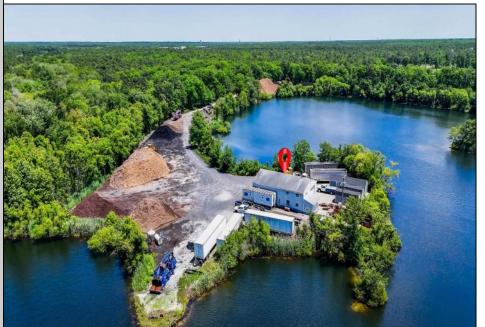

## **COMMENTS**

ITS YOUR OWN 20 ACRE LAKE WITH 5000 SQ FT GARAGE AND STORAGE SHEDS THE PROPERTY IS PRESENTLY BEING USED AS A LIGHT INDUSTRIAL MULCH FACILITY THIS PROPERTY IS GREAT FOR LANDSCAPING BUSINESS OR EQUIPMENT ,FLEET STORAGE OF VEHICLES THE OWNER HAS A LOT BEING SOLD SEPARATE ON 3 ACRES WITH SEPTIC ALREADY INSTALLED AND READY TO BUILD YOUR HOME FOR ADDITIONAL PRICE, ITS ONLY THE PROPERTY BEING SOLD BUT THE OWNER WILL WORK WITH BUYER ON THE OPERATIONS OF THE MULCH IF NECESSARY