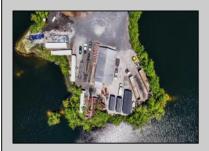

## COMMENTS

ITS YOUR OWN 20 ACRE LAKE WITH 5000 SQ FT GARAGE AND STORAGE SHEDS THE PROPERTY IS PRESENTLY BEING USED AS A LIGHT INDUSTRIAL MULCH FACILITY THIS PROPERTY IS GREAT FOR LANDSCAPING BUSINESS OR EQUIPMENT ,FLEET STORAGE OF VEHICLES THE OWNER HAS A LOT BEING SOLD SEPARATE ON 3 ACRES WITH SEPTIC ALREADY INSTALLED AND READY TO BUILD YOUR HOME FOR ADDITIONAL PRICE, ITS ONLY THE PROPERTY BEING SOLD BUT THE OWNER WILL WORK WITH BUYER ON THE OPERATIONS OF THE MULCH IF NECESSARY