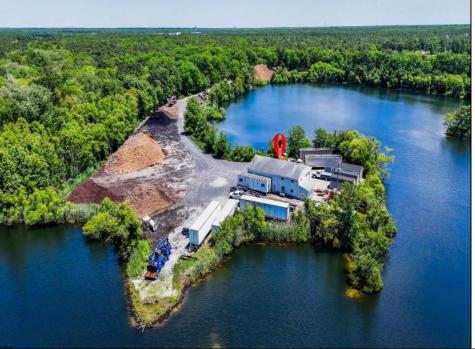

## COMMENTS

ITS YOUR OWN 20 ACRE LAKE WITH 5000 SQ FT GARAGE AND STORAGE SHEDS THE PROPERTY IS PRESENTLY BEING USED AS A LIGHT INDUSTRIAL MULCH FACILITY THIS PROPERTY IS GREAT FOR LANDSCAPING BUSINESS OR EQUIPMENT ,FLEET STORAGE OF VEHICLES THE OWNER HAS A LOT BEING SOLD SEPARATE ON 3 ACRES WITH SEPTIC ALREADY INSTALLED AND READY TO BUILD YOUR HOME FOR ADDITIONAL PRICE, ITS ONLY THE PROPERTY BEING SOLD BUT THE OWNER WILL WORK WITH BUYER ON THE OPERATIONS OF THE MULCH IF NECESSARY