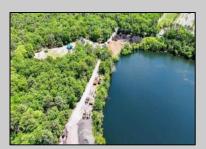

## COMMENTS

ITS YOUR OWN 20 ACRE LAKE WITH 5000 SQ FT GARAGE AND STORAGE SHEDS THE PROPERTY IS PRESENTLY BEING USED AS A LIGHT INDUSTRIAL MULCH FACILITY THIS PROPERTY IS GREAT FOR LANDSCAPING BUSINESS OR EQUIPMENT ,FLEET STORAGE OF VEHICLES THE OWNER HAS A LOT BEING SOLD SEPARATE ON 3 ACRES WITH SEPTIC ALREADY INSTALLED AND READY TO BUILD YOUR HOME FOR ADDITIONAL PRICE, ITS ONLY THE PROPERTY BEING SOLD BUT THE OWNER WILL WORK WITH BUYER ON THE OPERATIONS OF THE MULCH IF NECESSARY