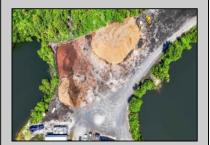

## COMMENTS

ITS YOUR OWN 20 ACRE LAKE WITH 5000 SQ FT GARAGE AND STORAGE SHEDS THE PROPERTY IS PRESENTLY BEING USED AS A LIGHT INDUSTRIAL MULCH FACILITY THIS PROPERTY IS GREAT FOR LANDSCAPING BUSINESS OR EQUIPMENT ,FLEET STORAGE OF VEHICLES THE OWNER HAS A LOT BEING SOLD SEPARATE ON 3 ACRES WITH SEPTIC ALREADY INSTALLED AND READY TO BUILD YOUR HOME FOR ADDITIONAL PRICE, ITS ONLY THE PROPERTY BEING SOLD BUT THE OWNER WILL WORK WITH BUYER ON THE OPERATIONS OF THE MULCH IF NECESSARY