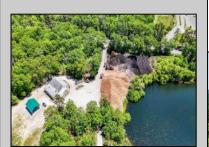

## COMMENTS

ITS YOUR OWN 20 ACRE LAKE WITH 5000 SQ FT GARAGE AND STORAGE SHEDS THE PROPERTY IS PRESENTLY BEING USED AS A LIGHT INDUSTRIAL MULCH FACILITY THIS PROPERTY IS GREAT FOR LANDSCAPING BUSINESS OR EQUIPMENT ,FLEET STORAGE OF VEHICLES THE OWNER HAS A LOT BEING SOLD SEPARATE ON 3 ACRES WITH SEPTIC ALREADY INSTALLED AND READY TO BUILD YOUR HOME FOR ADDITIONAL PRICE, ITS ONLY THE PROPERTY BEING SOLD BUT THE OWNER WILL WORK WITH BUYER ON THE OPERATIONS OF THE MULCH IF NECESSARY