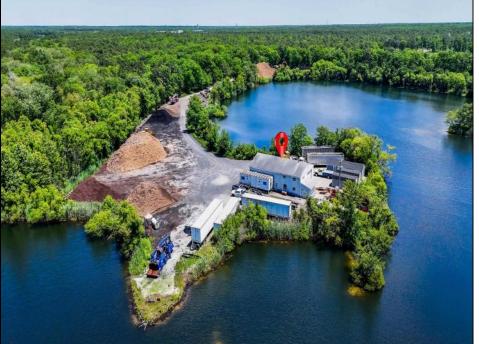

## **COMMENTS**

ITS YOUR OWN 20 ACRE LAKE WITH 5000 SQ FT GARAGE AND STORAGE SHEDS THE PROPERTY IS PRESENTLY BEING USED AS A LIGHT INDUSTRIAL MULCH FACILITY THIS PROPERTY IS GREAT FOR LANDSCAPING BUSINESS OR EQUIPMENT, FLEET STORAGE OF VEHICLES THE OWNER HAS A LOT BEING SOLD SEPARATE ON 3 ACRES WITH SEPTIC ALREADY INSTALLED AND READY TO BUILD YOUR HOME FOR ADDITIONAL PRICE, ITS ONLY THE PROPERTY BEING SOLD BUT THE OWNER WILL WORK WITH BUYER ON THE OPERATIONS OF THE MULCH IF NECESSARY