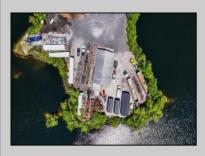

## **COMMENTS**

ITS YOUR OWN 20 ACRE LAKE WITH 5000 SQ FT GARAGE AND STORAGE SHEDS THE PROPERTY IS PRESENTLY BEING USED AS A LIGHT INDUSTRIAL MULCH FACILITY THIS PROPERTY IS GREAT FOR LANDSCAPING BUSINESS OR EQUIPMENT, FLEET STORAGE OF VEHICLES THE OWNER HAS A LOT BEING SOLD SEPARATE ON 3 ACRES WITH SEPTIC ALREADY INSTALLED AND READY TO BUILD YOUR HOME FOR ADDITIONAL PRICE, ITS ONLY THE PROPERTY BEING SOLD BUT THE OWNER WILL WORK WITH BUYER ON THE OPERATIONS OF THE MULCH IF NECESSARY