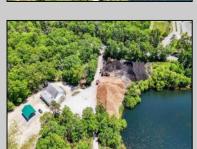

## COMMENTS

ITS YOUR OWN 20 ACRE LAKE WITH 5000 SQ FT GARAGE AND STORAGE SHEDS THE PROPERTY IS PRESENTLY BEING USED AS A LIGHT INDUSTRIAL MULCH FACILITY. ONE OF FEW PLACES IN SOUTH JERSEY LICENSED TO DO SO. THIS PROPERTY IS GREAT FOR LANDSCAPING BUSINESS OR EQUIPMENT ,FLEET STORAGE OF VEHICLES THE OWNER HAS A LOT BEING SOLD SEPARATE ON 3 ACRES WITH SEPTIC ALREADY INSTALLED AND READY TO BUILD YOUR HOME FOR ADDITIONAL PRICE, ITS ONLY THE PROPERTY BEING SOLD BUT THE OWNER WILL WORK WITH BUYER ON THE OPERATIONS OF THE MULCH IF NECESSARY