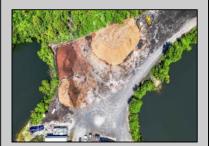

## COMMENTS

ITS YOUR OWN 20 ACRE LAKE WITH 5000 SQ FT GARAGE AND STORAGE SHEDS THE PROPERTY IS PRESENTLY BEING USED AS A LIGHT INDUSTRIAL MULCH FACILITY. ONE OF FEW PLACES IN SOUTH JERSEY LICENSED TO DO SO. THIS PROPERTY IS GREAT FOR LANDSCAPING BUSINESS OR EQUIPMENT ,FLEET STORAGE OF VEHICLES THE OWNER HAS A LOT BEING SOLD SEPARATE ON 3 ACRES WITH SEPTIC ALREADY INSTALLED AND READY TO BUILD YOUR HOME FOR ADDITIONAL PRICE, ITS ONLY THE PROPERTY BEING SOLD BUT THE OWNER WILL WORK WITH BUYER ON THE OPERATIONS OF THE MULCH IF NECESSARY