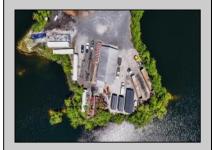

## COMMENTS

ITS YOUR OWN 20 ACRE LAKE WITH 5000 SQ FT GARAGE AND STORAGE SHEDS THE PROPERTY IS PRESENTLY BEING USED AS A LIGHT INDUSTRIAL MULCH FACILITY. ONE OF FEW PLACES IN SOUTH JERSEY LICENSED TO DO SO. THIS PROPERTY IS GREAT FOR LANDSCAPING BUSINESS OR EQUIPMENT ,FLEET STORAGE OF VEHICLES THE OWNER HAS A LOT BEING SOLD SEPARATE ON 3 ACRES WITH SEPTIC ALREADY INSTALLED AND READY TO BUILD YOUR HOME FOR ADDITIONAL PRICE, ITS ONLY THE PROPERTY BEING SOLD BUT THE OWNER WILL WORK WITH BUYER ON THE OPERATIONS OF THE MULCH IF NECESSARY