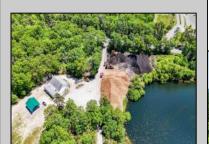

## COMMENTS

ITS YOUR OWN 20 ACRE LAKE WITH 5000 SQ FT GARAGE AND STORAGE SHEDS THE PROPERTY IS PRESENTLY BEING USED AS A LIGHT INDUSTRIAL MULCH FACILITY. ONE OF FEW PLACES IN SOUTH JERSEY LICENSED TO DO SO. THIS PROPERTY IS GREAT FOR LANDSCAPING BUSINESS OR EQUIPMENT ,FLEET STORAGE OF VEHICLES THE OWNER HAS A LOT BEING SOLD SEPARATE ON 3 ACRES WITH SEPTIC ALREADY INSTALLED AND READY TO BUILD YOUR HOME FOR ADDITIONAL PRICE, ITS ONLY THE PROPERTY BEING SOLD BUT THE OWNER WILL WORK WITH BUYER ON THE OPERATIONS OF THE MULCH IF NECESSARY