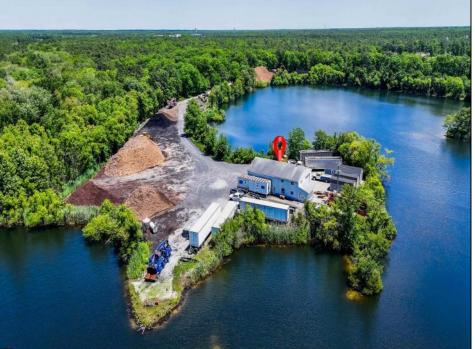

## COMMENTS

ITS YOUR OWN 20 ACRE LAKE WITH 5000 SQ FT GARAGE AND STORAGE SHEDS THE PROPERTY IS PRESENTLY BEING USED AS A LIGHT INDUSTRIAL MULCH FACILITY. ONE OF FEW PLACES IN SOUTH JERSEY LICENSED TO DO SO. THIS PROPERTY IS GREAT FOR LANDSCAPING BUSINESS OR EQUIPMENT ,FLEET STORAGE OF VEHICLES THE OWNER HAS A LOT BEING SOLD SEPARATE ON 3 ACRES WITH SEPTIC ALREADY INSTALLED AND READY TO BUILD YOUR HOME FOR ADDITIONAL PRICE, ITS ONLY THE PROPERTY BEING SOLD BUT THE OWNER WILL WORK WITH BUYER ON THE OPERATIONS OF THE MULCH IF NECESSARY