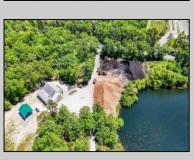

## **COMMENTS**

ITS YOUR OWN 20 ACRE LAKE WITH 5000 SQ FT GARAGE AND STORAGE SHEDS THE PROPERTY IS PRESENTLY BEING USED AS A LIGHT INDUSTRIAL MULCH FACILITY. ONE OF FEW PLACES IN SOUTH JERSEY LICENSED TO DO SO. THIS PROPERTY IS GREAT FOR LANDSCAPING BUSINESS OR EQUIPMENT ,FLEET STORAGE OF VEHICLES THE OWNER HAS A LOT BEING SOLD SEPARATE ON 3 ACRES WITH SEPTIC ALREADY INSTALLED AND READY TO BUILD YOUR HOME FOR ADDITIONAL PRICE, ITS ONLY THE PROPERTY BEING SOLD BUT THE OWNER WILL WORK WITH BUYER ON THE OPERATIONS OF THE MULCH IF NECESSARY