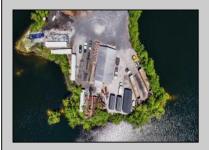

## **COMMENTS**

ITS YOUR OWN 20 ACRE LAKE WITH 5000 SQ FT GARAGE AND STORAGE SHEDS THE PROPERTY IS PRESENTLY BEING USED AS A LIGHT INDUSTRIAL MULCH FACILITY. ONE OF FEW PLACES IN SOUTH JERSEY LICENSED TO DO SO. THIS PROPERTY IS GREAT FOR LANDSCAPING BUSINESS OR EQUIPMENT ,FLEET STORAGE OF VEHICLES THE OWNER HAS A LOT BEING SOLD SEPARATE ON 3 ACRES WITH SEPTIC ALREADY INSTALLED AND READY TO BUILD YOUR HOME FOR ADDITIONAL PRICE, ITS ONLY THE PROPERTY BEING SOLD BUT THE OWNER WILL WORK WITH BUYER ON THE OPERATIONS OF THE MULCH IF NECESSARY