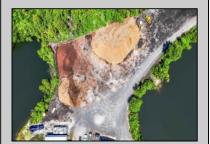

## **COMMENTS**

ITS YOUR OWN 20 ACRE LAKE WITH 5000 SQ FT GARAGE AND STORAGE SHEDS THE PROPERTY IS PRESENTLY BEING USED AS A LIGHT INDUSTRIAL MULCH FACILITY. ONE OF FEW PLACES IN SOUTH JERSEY LICENSED TO DO SO. THIS PROPERTY IS GREAT FOR LANDSCAPING BUSINESS OR EQUIPMENT ,FLEET STORAGE OF VEHICLES THE OWNER HAS A LOT BEING SOLD SEPARATE ON 3 ACRES WITH SEPTIC ALREADY INSTALLED AND READY TO BUILD YOUR HOME FOR ADDITIONAL PRICE, ITS ONLY THE PROPERTY BEING SOLD BUT THE OWNER WILL WORK WITH BUYER ON THE OPERATIONS OF THE MULCH IF NECESSARY