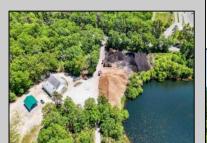

## **COMMENTS**

ITS YOUR OWN 20 ACRE LAKE WITH 5000 SQ FT GARAGE AND STORAGE SHEDS THE PROPERTY IS PRESENTLY BEING USED AS A LIGHT INDUSTRIAL MULCH FACILITY. ONE OF FEW PLACES IN SOUTH JERSEY LICENSED TO DO SO. THIS PROPERTY IS GREAT FOR LANDSCAPING BUSINESS OR EQUIPMENT ,FLEET STORAGE OF VEHICLES THE OWNER HAS A LOT BEING SOLD SEPARATE ON 3 ACRES WITH SEPTIC ALREADY INSTALLED AND READY TO BUILD YOUR HOME FOR ADDITIONAL PRICE, ITS ONLY THE PROPERTY BEING SOLD BUT THE OWNER WILL WORK WITH BUYER ON THE OPERATIONS OF THE MULCH IF NECESSARY