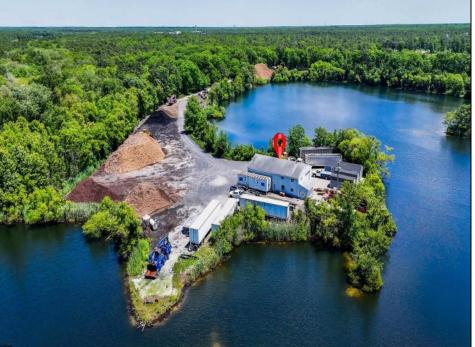

## **COMMENTS**

ITS YOUR OWN 20 ACRE LAKE WITH 5000 SQ FT GARAGE AND STORAGE SHEDS THE PROPERTY IS PRESENTLY BEING USED AS A LIGHT INDUSTRIAL MULCH FACILITY. ONE OF FEW PLACES IN SOUTH JERSEY LICENSED TO DO SO. THIS PROPERTY IS GREAT FOR LANDSCAPING BUSINESS OR EQUIPMENT ,FLEET STORAGE OF VEHICLES THE OWNER HAS A LOT BEING SOLD SEPARATE ON 3 ACRES WITH SEPTIC ALREADY INSTALLED AND READY TO BUILD YOUR HOME FOR ADDITIONAL PRICE, ITS ONLY THE PROPERTY BEING SOLD BUT THE OWNER WILL WORK WITH BUYER ON THE OPERATIONS OF THE MULCH IF NECESSARY