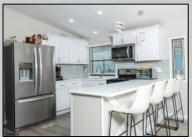

## **COMMENTS**

Meticulously renovated manufactured home in adult community Mullica Woods in Mullica Township. Thoughtfully and thoroughly renovated with quality components. Not only the cosmetic pieces but the walls to all new plumbing. See it to appreciate its quality then make it yours! Monthly lot fee of \$841 includes maintenance-fee used of community inground pool and clubhouse with pool table and scheduled community events as well as water, sewer, trash and recycling.

| PROPERTY DETAILS                   |                                                                                 |                        |                                                                              |
|------------------------------------|---------------------------------------------------------------------------------|------------------------|------------------------------------------------------------------------------|
| Exterior<br>Vinyl                  | OutsideFeatures<br>Deck<br>Pool-In Ground<br>Shed                               | ParkingGarage<br>None  | OtherRooms<br>Dining Area<br>Laundry/Utility Room<br>Primary BR on 1st floor |
| InteriorFeatures<br>Walk In Closet | AppliancesIncluded<br>Dryer<br>Gas Stove<br>Microwave<br>Refrigerator<br>Washer | AlsoIncluded<br>Blinds | Heating<br>Forced Air<br>Gas-Natural                                         |
| Cooling<br>Central                 | HotWater<br>Gas                                                                 | Water<br>Public        | Sewer<br>Public Sewer                                                        |
|                                    |                                                                                 |                        |                                                                              |