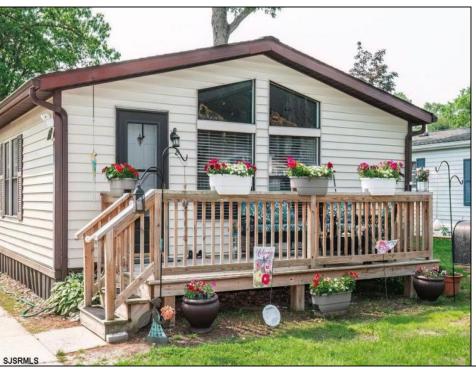

## **COMMENTS**

Meticulously renovated manufactured home in adult community Mullica Woods in Mullica Township. Thoughtfully and thoroughly renovated with quality components. Not only the cosmetic pieces but the walls to all new plumbing. See it to appreciate its quality then make it yours! Monthly lot fee of \$841 includes maintenance-fee used of community inground pool and clubhouse with pool table and scheduled community events as well as water, sewer, trash and recycling.

| PROPERTY DETAILS                   |                                                                                 |                        |                                                                              |
|------------------------------------|---------------------------------------------------------------------------------|------------------------|------------------------------------------------------------------------------|
| Exterior<br>Vinyl                  | OutsideFeatures<br>Deck<br>Pool-In Ground<br>Shed                               | ParkingGarage<br>None  | OtherRooms<br>Dining Area<br>Laundry/Utility Room<br>Primary BR on 1st floor |
| InteriorFeatures<br>Walk In Closet | AppliancesIncluded<br>Dryer<br>Gas Stove<br>Microwave<br>Refrigerator<br>Washer | AlsoIncluded<br>Blinds | Heating<br>Forced Air<br>Gas-Natural                                         |
| Cooling<br>Central                 | HotWater<br>Gas                                                                 | Water<br>Public        | Sewer<br>Public Sewer                                                        |
|                                    |                                                                                 |                        |                                                                              |