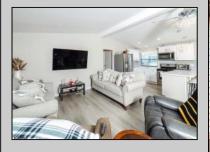

## **COMMENTS**

Meticulously renovated manufactured home in adult community Mullica Woods in Mullica Township. Thoughtfully and thoroughly renovated with quality components. Not only the cosmetic pieces but the walls to all new plumbing. See it to appreciate its quality then make it yours! Monthly lot fee of \$841 includes maintenance-fee used of community inground pool and clubhouse with pool table and scheduled community events as well as water, sewer, trash and recycling.

| PROPERTY DETAILS                   |                                                                                 |                        |                                                                              |
|------------------------------------|---------------------------------------------------------------------------------|------------------------|------------------------------------------------------------------------------|
| Exterior<br>Vinyl                  | OutsideFeatures<br>Deck<br>Pool-In Ground<br>Shed                               | ParkingGarage<br>None  | OtherRooms<br>Dining Area<br>Laundry/Utility Room<br>Primary BR on 1st floor |
| InteriorFeatures<br>Walk In Closet | AppliancesIncluded<br>Dryer<br>Gas Stove<br>Microwave<br>Refrigerator<br>Washer | AlsoIncluded<br>Blinds | Heating<br>Forced Air<br>Gas-Natural                                         |
| Cooling<br>Central                 | HotWater<br>Gas                                                                 | Water<br>Public        | Sewer<br>Public Sewer                                                        |
|                                    |                                                                                 |                        |                                                                              |