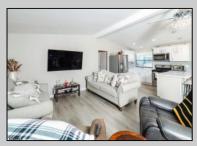

## **COMMENTS**

Meticulously renovated manufactured home in adult community Mullica Woods in Mullica Township. Thoughtfully and thoroughly renovated with quality components. Not only the cosmetic pieces but the walls to all new plumbing. See it to appreciate its quality then make it yours! Monthly lot fee of \$841 includes maintenance-fee used of community inground pool and clubhouse with pool table and scheduled community events as well as water, sewer, trash and recycling.

| PROPERTY DETAILS                   |                                                                  |                        |                                                                     |
|------------------------------------|------------------------------------------------------------------|------------------------|---------------------------------------------------------------------|
| Exterior<br>Vinyl                  | OutsideFeatures<br>Deck<br>Pool-In Ground<br>Shed                | ParkingGarage<br>None  | OtherRooms Dining Area Laundry/Utility Room Primary BR on 1st floor |
| InteriorFeatures<br>Walk In Closet | AppliancesIncluded Dryer Gas Stove Microwave Refrigerator Washer | AlsoIncluded<br>Blinds | Heating<br>Forced Air<br>Gas-Natural                                |
|                                    | HotWater                                                         | Water                  | Sewer                                                               |