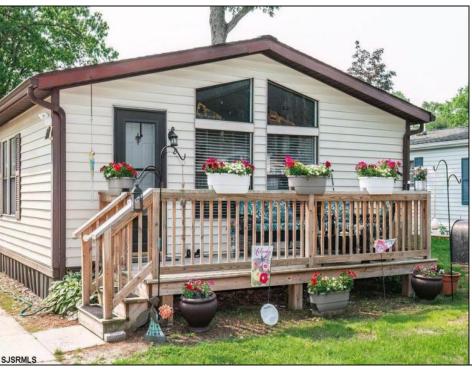

## **COMMENTS**

Meticulously renovated manufactured home in adult community Mullica Woods in Mullica Township. Thoughtfully and thoroughly renovated with quality components. Not only the cosmetic pieces but the walls to all new plumbing. See it to appreciate its quality then make it yours! Monthly lot fee of \$841 includes maintenance-fee used of community inground pool and clubhouse with pool table and scheduled community events as well as water, sewer, trash and recycling.

| PROPERTY DETAILS                   |                                                                  |                        |                                                                     |
|------------------------------------|------------------------------------------------------------------|------------------------|---------------------------------------------------------------------|
| Exterior<br>Vinyl                  | OutsideFeatures<br>Deck<br>Pool-In Ground<br>Shed                | ParkingGarage<br>None  | OtherRooms Dining Area Laundry/Utility Room Primary BR on 1st floor |
| InteriorFeatures<br>Walk In Closet | AppliancesIncluded Dryer Gas Stove Microwave Refrigerator Washer | AlsoIncluded<br>Blinds | Heating<br>Forced Air<br>Gas-Natural                                |
|                                    | HotWater                                                         | Water                  | Sewer                                                               |