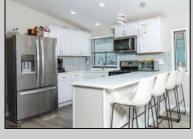

## **COMMENTS**

Meticulously renovated manufactured home in adult community Mullica Woods in Mullica Township. Thoughtfully and thoroughly renovated with quality components. Not only the cosmetic pieces but the walls to all new plumbing. See it to appreciate its quality then make it yours! Monthly lot fee of \$841 includes maintenance-fee used of community inground pool and clubhouse with pool table and scheduled community events as well as water, sewer, trash and recycling.

| PROPERTY DETAILS                   |                                                                  |                        |                                                                     |
|------------------------------------|------------------------------------------------------------------|------------------------|---------------------------------------------------------------------|
| Exterior<br>Vinyl                  | OutsideFeatures<br>Deck<br>Pool-In Ground<br>Shed                | ParkingGarage<br>None  | OtherRooms Dining Area Laundry/Utility Room Primary BR on 1st floor |
| InteriorFeatures<br>Walk In Closet | AppliancesIncluded Dryer Gas Stove Microwave Refrigerator Washer | AlsoIncluded<br>Blinds | Heating<br>Forced Air<br>Gas-Natural                                |
|                                    | HotWater                                                         | Water                  | Sewer                                                               |