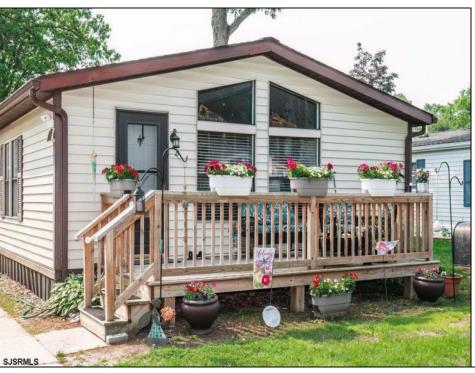

## **COMMENTS**

Meticulously renovated manufactured home in adult community Mullica Woods in Mullica Township. Thoughtfully and thoroughly renovated with quality components. Not only the cosmetic pieces but the walls to all new plumbing. See it to appreciate its quality then make it yours! Monthly lot fee of \$841 includes maintenance-fee used of community inground pool and clubhouse with pool table and scheduled community events as well as water, sewer, trash and recycling.

| PROPERTY DETAILS                   |                                                                                 |                        |                                                                     |
|------------------------------------|---------------------------------------------------------------------------------|------------------------|---------------------------------------------------------------------|
| Exterior<br>Vinyl                  | OutsideFeatures<br>Deck<br>Pool-In Ground<br>Shed                               | ParkingGarage<br>None  | OtherRooms Dining Area Laundry/Utility Room Primary BR on 1st floor |
| InteriorFeatures<br>Walk In Closet | AppliancesIncluded<br>Dryer<br>Gas Stove<br>Microwave<br>Refrigerator<br>Washer | AlsoIncluded<br>Blinds | Heating<br>Forced Air<br>Gas-Natural                                |
|                                    | ∐ot\Mator                                                                       | Matar                  | Sower                                                               |