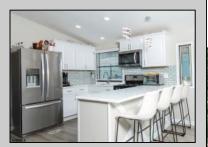

## **COMMENTS**

Meticulously renovated manufactured home in adult community Mullica Woods in Mullica Township. Thoughtfully and thoroughly renovated with quality components. Not only the cosmetic pieces but the walls to all new plumbing. See it to appreciate its quality then make it yours! Monthly lot fee of \$841 includes maintenance-fee used of community inground pool and clubhouse with pool table and scheduled community events as well as water, sewer, trash and recycling.

| PROPERTY DETAILS                   |                                                                                 |                        |                                                                     |
|------------------------------------|---------------------------------------------------------------------------------|------------------------|---------------------------------------------------------------------|
| Exterior<br>Vinyl                  | OutsideFeatures<br>Deck<br>Pool-In Ground<br>Shed                               | ParkingGarage<br>None  | OtherRooms Dining Area Laundry/Utility Room Primary BR on 1st floor |
| InteriorFeatures<br>Walk In Closet | AppliancesIncluded<br>Dryer<br>Gas Stove<br>Microwave<br>Refrigerator<br>Washer | AlsoIncluded<br>Blinds | Heating<br>Forced Air<br>Gas-Natural                                |
|                                    | ∐ot\Mator                                                                       | Matar                  | Sower                                                               |