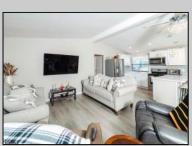

## **COMMENTS**

Meticulously renovated manufactured home in adult community Mullica Woods in Mullica Township. Thoughtfully and thoroughly renovated with quality components. Not only the cosmetic pieces but the walls to all new plumbing. See it to appreciate its quality then make it yours! Monthly lot fee of \$841 includes maintenance-fee used of community inground pool and clubhouse with pool table and scheduled community events as well as water, sewer, trash and recycling.

| PROPERTY DETAILS                   |                                                                                 |                        |                                                                     |
|------------------------------------|---------------------------------------------------------------------------------|------------------------|---------------------------------------------------------------------|
| Exterior<br>Vinyl                  | OutsideFeatures<br>Deck<br>Pool-In Ground<br>Shed                               | ParkingGarage<br>None  | OtherRooms Dining Area Laundry/Utility Room Primary BR on 1st floor |
| InteriorFeatures<br>Walk In Closet | AppliancesIncluded<br>Dryer<br>Gas Stove<br>Microwave<br>Refrigerator<br>Washer | AlsoIncluded<br>Blinds | Heating<br>Forced Air<br>Gas-Natural                                |
|                                    | ∐ot\Mator                                                                       | Matar                  | Sower                                                               |