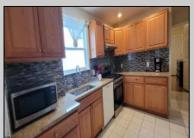

## **COMMENTS**

Newer Construction 4 bed,2 bathrooms raised single family home in the heart of Chelsea Heights. Open Space lay out of living room, kitchen with granite countertops, beautiful hardwood floors, Bedroom and a full bathroom are on the first floor. Second floor offers 3 nicely sized bedrooms and bathroom. The home is raised, plenty of storage in the basement

| PROPERTY | DETAILS |
|----------|---------|
|----------|---------|

Exterior OutsideFeatures ParkingGarage AppliancesIncluded Vinyl Deck None Dishwasher

Gas Stove Microwave Refrigerator

Basement Heating Cooling HotWater 6 Ft. or More Head Forced Air Central Gas-Natural