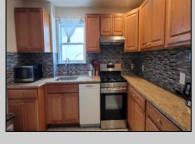

## **COMMENTS**

Newer Construction 4 bed,2 bathrooms raised single family home in the heart of Chelsea Heights. Open Space lay out of living room, kitchen with granite countertops, beautiful hardwood floors, Bedroom and a full bathroom are on the first floor. Second floor offers 3 nicely sized bedrooms and bathroom. The home is raised, plenty of storage in the basement

| PROPERTY | DETAILS |
|----------|---------|
|----------|---------|

Exterior OutsideFeatures ParkingGarage AppliancesIncluded Vinyl Deck None Dishwasher

Gas Stove Microwave Refrigerator

Basement Heating Cooling HotWater 6 Ft. or More Head Forced Air Central Gas-Natural