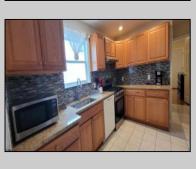

## **COMMENTS**

Newer Construction 4 bed,2 bathrooms raised single family home in the heart of Chelsea Heights. Open Space lay out of living room, kitchen with granite countertops, beautiful hardwood floors, Bedroom and a full bathroom are on the first floor. Second floor offers 3 nicely sized bedrooms and bathroom. The home is raised, plenty of storage in the basement

| PRO | PER | TYD | ETA | ILS |
|-----|-----|-----|-----|-----|
|     |     |     |     |     |

Exterior OutsideFeatures ParkingGarage AppliancesIncluded Vinyl Deck None Dishwasher

Gas Stove Microwave Refrigerator