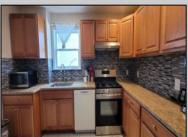

## **COMMENTS**

Newer Construction 4 bed,2 bathrooms raised single family home in the heart of Chelsea Heights. Open Space lay out of living room, kitchen with granite countertops, beautiful hardwood floors, Bedroom and a full bathroom are on the first floor. Second floor offers 3 nicely sized bedrooms and bathroom. The home is raised, plenty of storage in the basement

| PRO | PER | TYD | ETA | ILS |
|-----|-----|-----|-----|-----|
|     |     |     |     |     |

Exterior OutsideFeatures ParkingGarage AppliancesIncluded Vinyl Deck None Dishwasher

Gas Stove Microwave Refrigerator