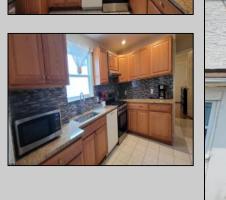

## **COMMENTS**

Newer Construction 4 bed,2 bathrooms raised single family home in the heart of Chelsea Heights. Open Space lay out of living room, kitchen with granite countertops, beautiful hardwood floors, Bedroom and a full bathroom are on the first floor. Second floor offers 3 nicely sized bedrooms and bathroom. The home is raised, plenty of storage in the basement

| PRO | PERT | YD | ETAI | LS |
|-----|------|----|------|----|
|     |      |    |      |    |

Exterior OutsideFeatures ParkingGarage AppliancesIncluded Vinyl Deck None Dishwasher

Gas Stove Microwave Refrigerator