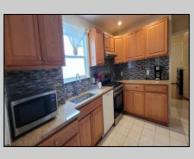

## **COMMENTS**

Newer Construction 4 bed,2 bathrooms raised single family home in the heart of Chelsea Heights. Open Space lay out of living room, kitchen with granite countertops, beautiful hardwood floors, Bedroom and a full bathroom are on the first floor. Second floor offers 3 nicely sized bedrooms and bathroom. The home is raised, plenty of storage in the basement

| PROPERTY DE | TAILS |
|-------------|-------|
|-------------|-------|

Exterior OutsideFeatures ParkingGarage AppliancesIncluded Vinyl Deck None Dishwasher

Gas Stove Microwave Refrigerator

Basement Heating Cooling HotWater 6 Ft. or More Head Forced Air Central Gas-Natural