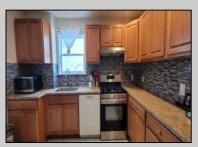

## **COMMENTS**

Newer Construction 4 bed,2 bathrooms raised single family home in the heart of Chelsea Heights. Open Space lay out of living room, kitchen with granite countertops, beautiful hardwood floors, Bedroom and a full bathroom are on the first floor. Second floor offers 3 nicely sized bedrooms and bathroom. The home is raised, plenty of storage in the basement

| PROPERTY DE | TAILS |
|-------------|-------|
|-------------|-------|

Exterior OutsideFeatures ParkingGarage AppliancesIncluded Vinyl Deck None Dishwasher

Gas Stove Microwave Refrigerator

Basement Heating Cooling HotWater 6 Ft. or More Head Forced Air Central Gas-Natural