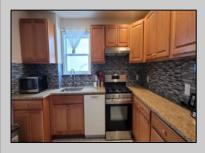

## **COMMENTS**

Newer Construction 4 bed,2 bathrooms raised single family home in the heart of Chelsea Heights. Open Space lay out of living room, kitchen with granite countertops, beautiful hardwood floors, Bedroom and a full bathroom are on the first floor. Second floor offers 3 nicely sized bedrooms and bathroom. The home is raised, plenty of storage in the basement

| PROPERTY DE | TAILS |
|-------------|-------|
|-------------|-------|

Exterior OutsideFeatures ParkingGarage AppliancesIncluded Vinyl Deck None Dishwasher

Gas Stove Microwave Refrigerator

Basement Heating Cooling HotWater 6 Ft. or More Head Forced Air Central Gas-Natural