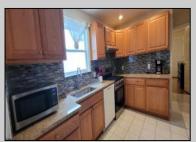

## **COMMENTS**

Newer Construction 4 bed,2 bathrooms raised single family home in the heart of Chelsea Heights. Open Space lay out of living room, kitchen with granite countertops, beautiful hardwood floors, Bedroom and a full bathroom are on the first floor. Second floor offers 3 nicely sized bedrooms and bathroom. The home is raised, plenty of storage in the basement

| PROPERTY DE | TAILS |
|-------------|-------|
|-------------|-------|

Exterior OutsideFeatures ParkingGarage AppliancesIncluded Vinyl Deck None Dishwasher

Gas Stove Microwave Refrigerator

Basement Heating Cooling HotWater 6 Ft. or More Head Forced Air Central Gas-Natural