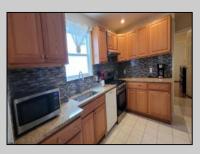

## **COMMENTS**

Newer Construction 4 bed,2 bathrooms raised single family home in the heart of Chelsea Heights. Open Space lay out of living room, kitchen with granite countertops, beautiful hardwood floors, Bedroom and a full bathroom are on the first floor. Second floor offers 3 nicely sized bedrooms and bathroom. The home is raised, plenty of storage in the basement

PROPERTY DETAILS

Exterior OutsideFeatures ParkingGarage AppliancesIncluded Vinyl Deck None Dishwasher

Gas Stove Microwave Refrigerator

Basement Heating Cooling HotWater 6 Ft. or More Head Forced Air Central Gas-Natural