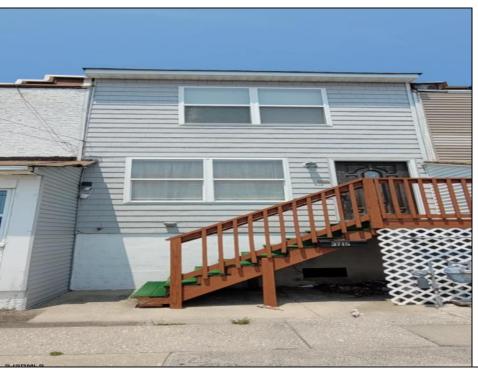

## **COMMENTS**

Newer Construction 4 bed,2 bathrooms raised single family home in the heart of Chelsea Heights. Open Space lay out of living room, kitchen with granite countertops, beautiful hardwood floors, Bedroom and a full bathroom are on the first floor. Second floor offers 3 nicely sized bedrooms and bathroom. The home is raised, plenty of storage in the basement

PROPERTY DETAILS

Exterior OutsideFeatures ParkingGarage AppliancesIncluded Vinyl Deck None Dishwasher

Gas Stove Microwave Refrigerator

Basement Heating Cooling HotWater 6 Ft. or More Head Forced Air Central Gas-Natural