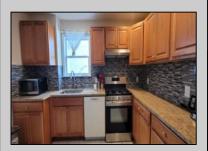

## **COMMENTS**

Newer Construction 4 bed,2 bathrooms raised single family home in the heart of Chelsea Heights. Open Space lay out of living room, kitchen with granite countertops, beautiful hardwood floors, Bedroom and a full bathroom are on the first floor. Second floor offers 3 nicely sized bedrooms and bathroom. The home is raised, plenty of storage in the basement

PROPERTY DETAILS

Exterior OutsideFeatures ParkingGarage AppliancesIncluded Vinyl Deck None Dishwasher

Gas Stove Microwave Refrigerator

Basement Heating Cooling HotWater 6 Ft. or More Head Forced Air Central Gas-Natural