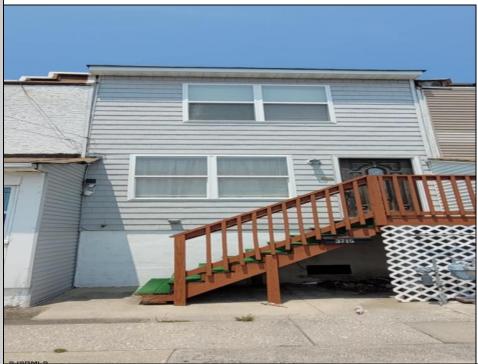

## COMMENTS

Newer Construction 4 bed,2 bathrooms raised single family home in the heart of Chelsea Heights. Open Space lay out of living room, kitchen with granite countertops, beautiful hardwood floors, Bedroom and a full bathroom are on the first floor. Second floor offers 3 nicely sized bedrooms and bathroom. The home is raised, plenty of storage in the basement **PROPERTY DETAILS** 

| Exterior<br>Vinyl                                       | OutsideFeatures<br>Deck                   | ParkingGarage<br>None | AppliancesIncluded<br>Dishwasher<br>Gas Stove<br>Microwave<br>Refrigerator |
|---------------------------------------------------------|-------------------------------------------|-----------------------|----------------------------------------------------------------------------|
| Basement<br>6 Ft. or More H<br>Room<br>Outside Entrance | Heating<br>lead Forced Air<br>Gas-Natural | Cooling<br>Central    | HotWater<br>Gas                                                            |