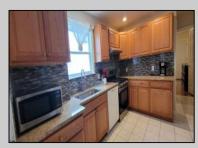

## COMMENTS

Newer Construction 4 bed,2 bathrooms raised single family home in the heart of Chelsea Heights. Open Space lay out of living room, kitchen with granite countertops, beautiful hardwood floors, Bedroom and a full bathroom are on the first floor. Second floor offers 3 nicely sized bedrooms and bathroom. The home is raised, plenty of storage in the basement **PROPERTY DETAILS** 

| Exterior<br>Vinyl                                       | OutsideFeatures<br>Deck                   | ParkingGarage<br>None | AppliancesIncluded<br>Dishwasher<br>Gas Stove<br>Microwave<br>Refrigerator |
|---------------------------------------------------------|-------------------------------------------|-----------------------|----------------------------------------------------------------------------|
| Basement<br>6 Ft. or More H<br>Room<br>Outside Entrance | Heating<br>lead Forced Air<br>Gas-Natural | Cooling<br>Central    | HotWater<br>Gas                                                            |