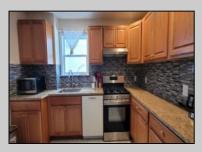

## COMMENTS

Newer Construction 4 bed,2 bathrooms raised single family home in the heart of Chelsea Heights. Open Space lay out of living room, kitchen with granite countertops, beautiful hardwood floors, Bedroom and a full bathroom are on the first floor. Second floor offers 3 nicely sized bedrooms and bathroom. The home is raised, plenty of storage in the basement **PROPERTY DETAILS** 

| Exterior<br>Vinyl                                       | OutsideFeatures<br>Deck                   | ParkingGarage<br>None | AppliancesIncluded<br>Dishwasher<br>Gas Stove<br>Microwave<br>Refrigerator |
|---------------------------------------------------------|-------------------------------------------|-----------------------|----------------------------------------------------------------------------|
| Basement<br>6 Ft. or More H<br>Room<br>Outside Entrance | Heating<br>lead Forced Air<br>Gas-Natural | Cooling<br>Central    | HotWater<br>Gas                                                            |