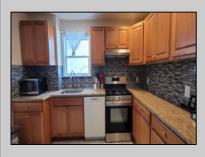

## **COMMENTS**

Newer Construction 4 bed,2 bathrooms raised single family home in the heart of Chelsea Heights. Open Space lay out of living room, kitchen with granite countertops, beautiful hardwood floors, Bedroom and a full bathroom are on the first floor. Second floor offers 3 nicely sized bedrooms and bathroom. The home is raised, plenty of storage in the basement

| PROPERTY DE | TAILS |
|-------------|-------|
|-------------|-------|

Exterior OutsideFeatures ParkingGarage AppliancesIncluded Vinyl Deck None Dishwasher

Gas Stove Microwave Refrigerator

Basement Heating Cooling HotWater 6 Ft. or More Head Forced Air Central Gas-Natural