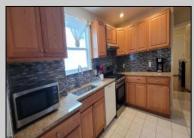

## **COMMENTS**

Newer Construction 4 bed,2 bathrooms raised single family home in the heart of Chelsea Heights. Open Space lay out of living room, kitchen with granite countertops, beautiful hardwood floors, Bedroom and a full bathroom are on the first floor. Second floor offers 3 nicely sized bedrooms and bathroom. The home is raised, plenty of storage in the basement

| PROPERTY DE | TAILS |
|-------------|-------|
|-------------|-------|

Exterior OutsideFeatures ParkingGarage AppliancesIncluded Vinyl Deck None Dishwasher

Gas Stove Microwave Refrigerator

Basement Heating Cooling HotWater 6 Ft. or More Head Forced Air Central Gas-Natural