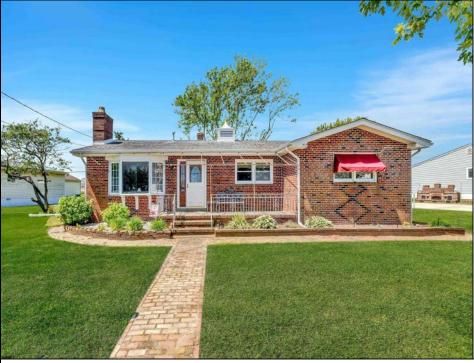

## 502 Caverly Dr Brigantine, NJ 08203

Asking \$1,200,000.00

## COMMENTS

A rare offering, this traditional brick 4 bedroom, 2 bath home sits on an over-sized lot, 217\' x 100\' irr. and has been owned by the same family since it was built. This property can be advantageous for buyers seeking extra space or considering expansion. The lot size has a lot of potential for development and has the square footage for possible subdivision upon planning board approval. The current house sits on one lot and the tennis courts on the other. The home is conveniently located across from the golf course while being just minutes away from the beach, restaurants, farmer\'s market, Brigantine golf links and more. Call us today for more information!