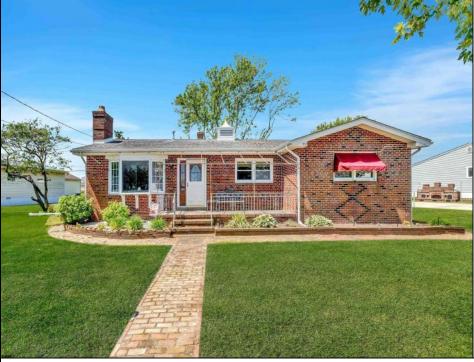

## COMMENTS

A rare offering, this traditional brick 4 bedroom, 2 bath home sits on an over-sized lot, 217\' x 100\' irr. and has been owned by the same family since it was built. This property can be advantageous for buyers seeking extra space or considering expansion. The lot size has a lot of potential for development and has the square footage for possible subdivision upon planning board approval. The current house sits on one lot and the tennis courts on the other. The home is conveniently located across from the golf course while being just minutes away from the beach, restaurants, farmer\'s market, Brigantine golf links and more. Call us today for more information!