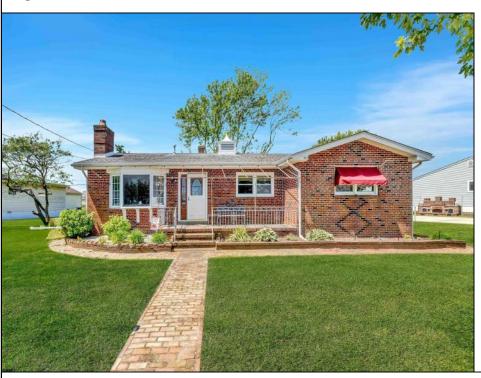

## **COMMENTS**

A rare offering, this traditional brick 4 bedroom, 2 bath home sits on an over-sized lot, 217\' x 100\' irr. and has been owned by the same family since it was built. This property can be advantageous for buyers seeking extra space or considering expansion. The lot size has a lot of potential for development and has the square footage for possible subdivision upon planning board approval. The current house sits on one lot and the tennis courts on the other. The home is conveniently located across from the golf course while being just minutes away from the beach, restaurants, farmer\'s market, Brigantine golf links and more. Call us today for more information!

## **PROPERTY DETAILS**

| Exterior | OutsideFeatures | ParkingGarage | OtherRooms           |
|----------|-----------------|---------------|----------------------|
| Brick    | Curbs           | None          | Eat In Kitchen       |
|          | Patio           |               | Laundry/Utility Room |
|          | Porch           |               | , ,                  |
|          | Shed            |               |                      |