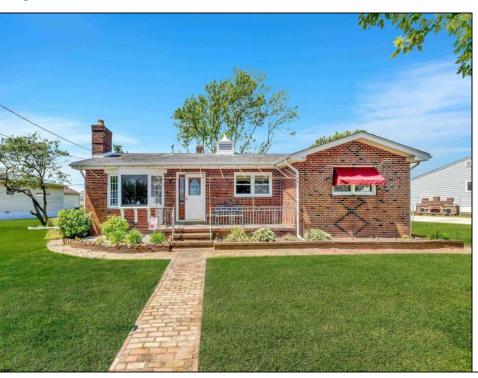

## **COMMENTS**

A rare offering, this traditional brick 4 bedroom, 2 bath home sits on an over-sized lot, 217\' x 100\' irr. and has been owned by the same family since it was built. This property can be advantageous for buyers seeking extra space or considering expansion. The lot size has a lot of potential for development and has the square footage for possible subdivision upon planning board approval. The current house sits on one lot and the tennis courts on the other. The home is conveniently located across from the golf course while being just minutes away from the beach, restaurants, farmer\'s market, Brigantine golf links and more. Call us today for more information!

## **PROPERTY DETAILS**

| Exterior | OutsideFeatures | ParkingGarage | OtherRooms           |
|----------|-----------------|---------------|----------------------|
| Brick    | Curbs           | None          | Eat In Kitchen       |
|          | Patio           |               | Laundry/Utility Room |
|          | Porch           |               |                      |
|          | Shed            |               |                      |