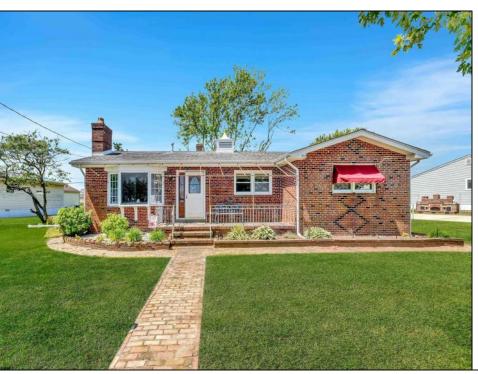

## **COMMENTS**

A rare offering, this traditional brick 4 bedroom, 2 bath home sits on an over-sized lot, 217\' x 100\' irr. and has been owned by the same family since it was built. This property can be advantageous for buyers seeking extra space or considering expansion. The lot size has a lot of potential for development and has the square footage for possible subdivision upon planning board approval. The current house sits on one lot and the tennis courts on the other. The home is conveniently located across from the golf course while being just minutes away from the beach, restaurants, farmer\'s market, Brigantine golf links and more. Call us today for more information!

## PROPERTY DETAILS

| Exterior<br>Brick | OutsideFeatures<br>Curbs | ParkingGarage<br>None | OtherRooms<br>Eat In Kitchen |
|-------------------|--------------------------|-----------------------|------------------------------|
|                   | Patio                    |                       | Laundry/Utility Room         |
|                   | Porch                    |                       |                              |
|                   | Shed                     |                       |                              |
|                   | Sidewalks                |                       |                              |