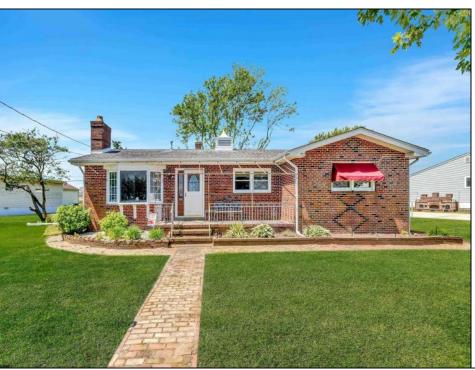

## **COMMENTS**

A rare offering, this traditional brick 4 bedroom, 2 bath home sits on an over-sized lot, 217\' x 100\' irr. and has been owned by the same family since it was built. This property can be advantageous for buyers seeking extra space or considering expansion. The lot size has a lot of potential for development and has the square footage for possible subdivision upon planning board approval. The current house sits on one lot and the tennis courts on the other. The home is conveniently located across from the golf course while being just minutes away from the beach, restaurants, farmer\'s market, Brigantine golf links and more. Call us today for more information!