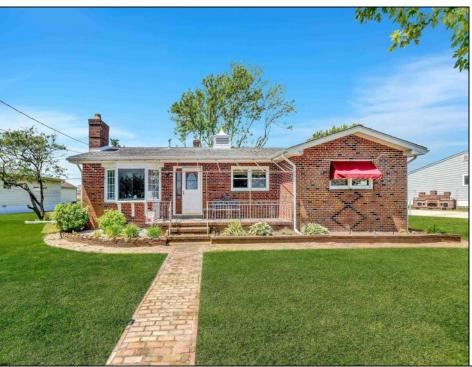

## **COMMENTS**

A rare offering, this traditional brick 4 bedroom, 2 bath home sits on an over-sized lot, 217\' x 100\' irr. and has been owned by the same family since it was built. This property can be advantageous for buyers seeking extra space or considering expansion. The lot size has a lot of potential for development and has the square footage for possible subdivision upon planning board approval. The current house sits on one lot and the tennis courts on the other. The home is conveniently located across from the golf course while being just minutes away from the beach, restaurants, farmer\'s market, Brigantine golf links and more. Call us today for more information!