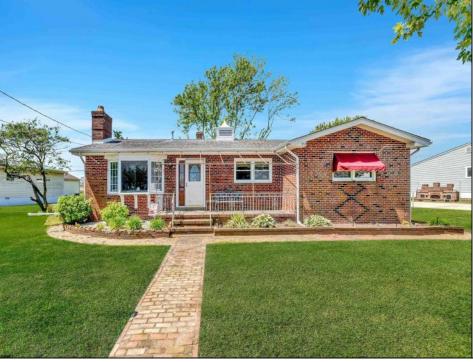

## COMMENTS

A rare offering, this traditional brick 4 bedroom, 2 bath home sits on an over-sized lot, 217\' x 100\' irr. and has been owned by the same family since it was built. This property can be advantageous for buyers seeking extra space or considering expansion. The lot size has a lot of potential for development and has the square footage for possible subdivision upon planning board approval. The current house sits on one lot and the tennis courts on the other. The home is conveniently located across from the golf course while being just minutes away from the beach, restaurants, farmer\'s market, Brigantine golf links and more. Call us today for more information!