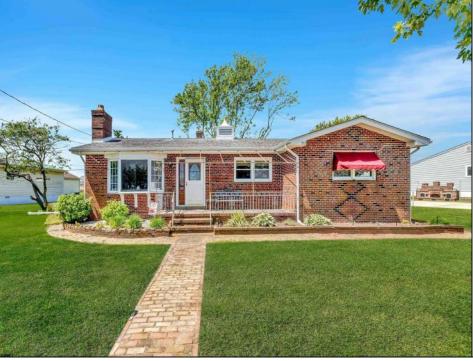

## COMMENTS

A rare offering, this traditional brick 4 bedroom, 2 bath home sits on an over-sized lot, 217\' x 100\' irr. and has been owned by the same family since it was built. This property can be advantageous for buyers seeking extra space or considering expansion. The lot size has a lot of potential for development and has the square footage for possible subdivision upon planning board approval. The current house sits on one lot and the tennis courts on the other. The home is conveniently located across from the golf course while being just minutes away from the beach, restaurants, farmer\'s market, Brigantine golf links and more. Call us today for more information!