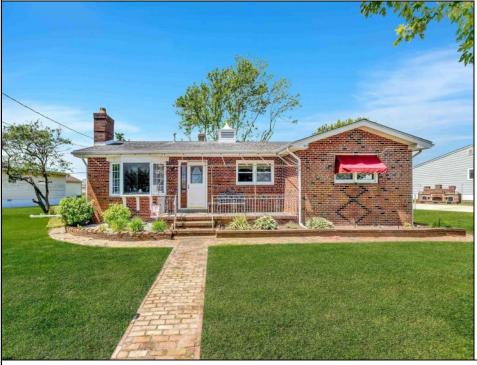

## 502 Caverly Dr Brigantine, NJ 08203

Asking \$1,200,000.00

## COMMENTS

A rare offering, this traditional brick 4 bedroom, 2 bath home sits on an over-sized lot, 217\' x 100\' irr. and has been owned by the same family since it was built. This property can be advantageous for buyers seeking extra space or considering expansion. The lot size has a lot of potential for development and has the square footage for possible subdivision upon planning board approval. The current house sits on one lot and the tennis courts on the other. The home is conveniently located across from the golf course while being just minutes away from the beach, restaurants, farmer\'s market, Brigantine golf links and more. Call us today for more information!