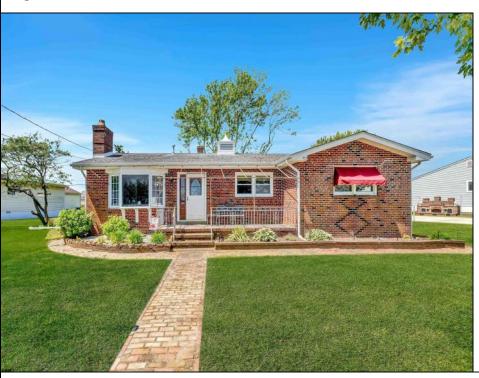

## **COMMENTS**

A rare offering, this traditional brick 4 bedroom, 2 bath home sits on an over-sized lot, 217\' x 100\' irr. and has been owned by the same family since it was built. This property can be advantageous for buyers seeking extra space or considering expansion. The lot size has a lot of potential for development and has the square footage for possible subdivision upon planning board approval. The current house sits on one lot and the tennis courts on the other. The home is conveniently located across from the golf course while being just minutes away from the beach, restaurants, farmer\'s market, Brigantine golf links and more. Call us today for more information!