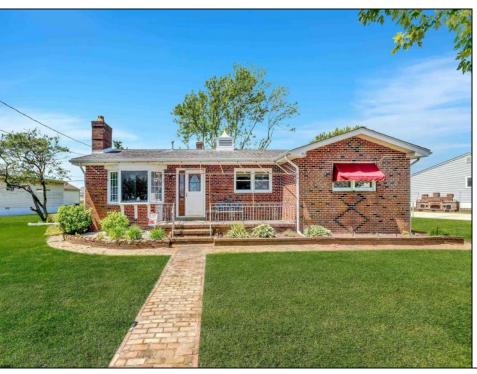

## **COMMENTS**

A rare offering, this traditional brick 4 bedroom, 2 bath home sits on an over-sized lot, 217\' x 100\' irr. and has been owned by the same family since it was built. This property can be advantageous for buyers seeking extra space or considering expansion. The lot size has a lot of potential for development and has the square footage for possible subdivision upon planning board approval. The current house sits on one lot and the tennis courts on the other. The home is conveniently located across from the golf course while being just minutes away from the beach, restaurants, farmer\'s market, Brigantine golf links and more. Call us today for more information!