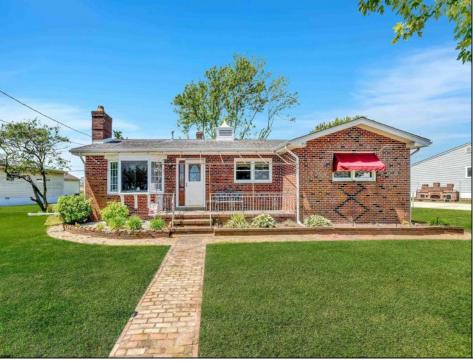

## 502 Caverly Dr Brigantine, NJ 08203

Asking \$1,200,000.00

## COMMENTS

A rare offering, this traditional brick 4 bedroom, 2 bath home sits on an over-sized lot, 217\' x 100\' irr. and has been owned by the same family since it was built. This property can be advantageous for buyers seeking extra space or considering expansion. The lot size has a lot of potential for development and has the square footage for possible subdivision upon planning board approval. The current house sits on one lot and the tennis courts on the other. The home is conveniently located across from the golf course while being just minutes away from the beach, restaurants, farmerl's market, Brigantine golf links and more. Call us today for more information!