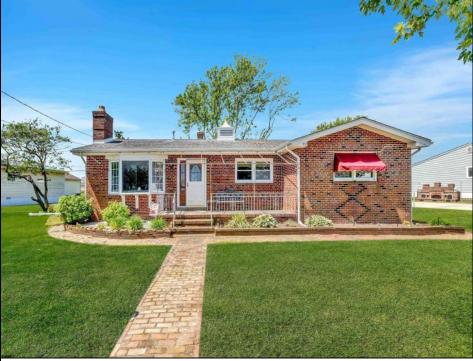

## COMMENTS

A rare offering, this traditional brick 4 bedroom, 2 bath home sits on an over-sized lot, 217/' x 100/' irr. and has been owned by the same family since it was built. This property can be advantageous for buyers seeking extra space or considering expansion. The lot size has a lot of potential for development and has the square footage for possible subdivision upon planning board approval. The current house sits on one lot and the tennis courts on the other. The home is conveniently located across from the golf course while being just minutes away from the beach, restaurants, farmer\'s market, Brigantine golf links and more. Call us today for more information!