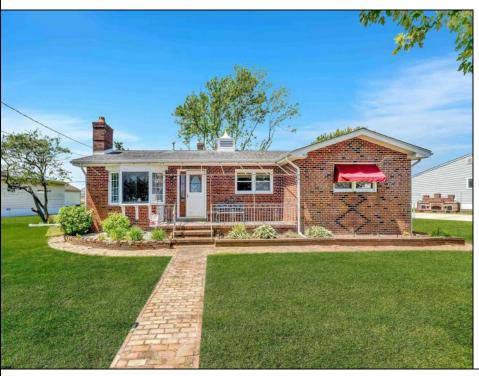

## **COMMENTS**

A rare offering, this traditional brick 4 bedroom, 2 bath home sits on an over-sized lot, 217\' x 100\' irr. and has been owned by the same family since it was built. This property can be advantageous for buyers seeking extra space or considering expansion. The lot size has a lot of potential for development and has the square footage for possible subdivision upon planning board approval. The current house sits on one lot and the tennis courts on the other. The home is conveniently located across from the golf course while being just minutes away from the beach, restaurants, farmer\'s market, Brigantine golf links and more. Call us today for more information!

## PROPERTY DETAILS

| Fusta via v | Outside Feetuuse | Dawlein a Canana | Oth anD a area       |
|-------------|------------------|------------------|----------------------|
| Exterior    | OutsideFeatures  | ParkingGarage    | OtherRooms           |
| Brick       | Curbs            | None             | Eat In Kitchen       |
|             | Patio            |                  | Laundry/Utility Room |
|             | Porch            |                  |                      |
|             | Shed             |                  |                      |