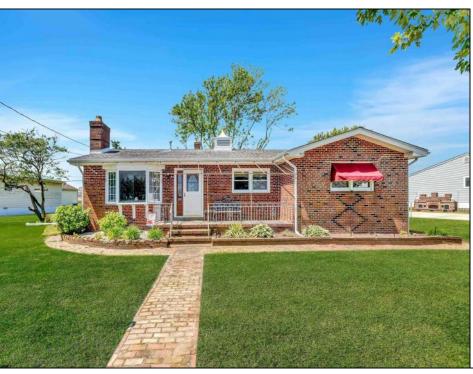

## **COMMENTS**

A rare offering, this traditional brick 4 bedroom, 2 bath home sits on an over-sized lot, 217\' x 100\' irr. and has been owned by the same family since it was built. This property can be advantageous for buyers seeking extra space or considering expansion. The lot size has a lot of potential for development and has the square footage for possible subdivision upon planning board approval. The current house sits on one lot and the tennis courts on the other. The home is conveniently located across from the golf course while being just minutes away from the beach, restaurants, farmer\'s market, Brigantine golf links and more. Call us today for more information!

## **PROPERTY DETAILS**

| Exterior | OutsideFeatures | ParkingGarage | OtherRooms           |
|----------|-----------------|---------------|----------------------|
| Brick    | Curbs           | None          | Eat In Kitchen       |
|          | Patio           |               | Laundry/Utility Room |
|          | Porch           |               |                      |
|          | Shed            |               |                      |