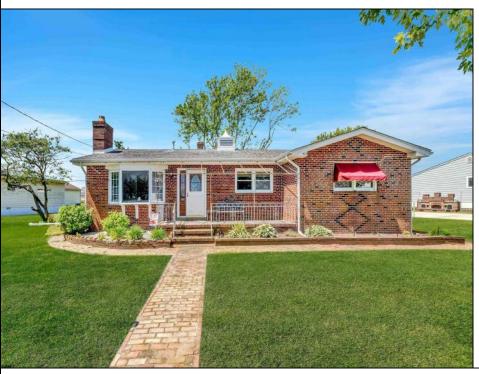

## **COMMENTS**

A rare offering, this traditional brick 4 bedroom, 2 bath home sits on an over-sized lot, 217\' x 100\' irr. and has been owned by the same family since it was built. This property can be advantageous for buyers seeking extra space or considering expansion. The lot size has a lot of potential for development and has the square footage for possible subdivision upon planning board approval. The current house sits on one lot and the tennis courts on the other. The home is conveniently located across from the golf course while being just minutes away from the beach, restaurants, farmer\'s market, Brigantine golf links and more. Call us today for more information!