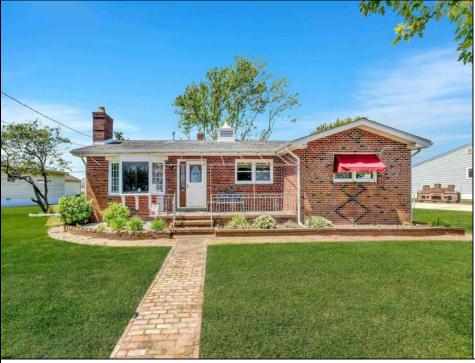

## COMMENTS

A rare offering, this traditional brick 4 bedroom, 2 bath home sits on an over-sized lot, 217\' x 100\' irr. and has been owned by the same family since it was built. This property can be advantageous for buyers seeking extra space or considering expansion. The lot size has a lot of potential for development and has the square footage for possible subdivision upon planning board approval. The current house sits on one lot and the tennis courts on the other. The home is conveniently located across from the golf course while being just minutes away from the beach, restaurants, farmer\'s market, Brigantine golf links and more. Call us today for more information!