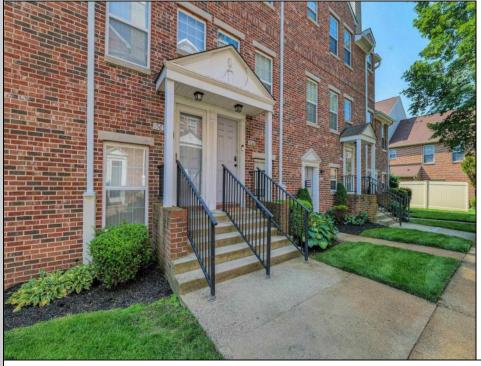

## **1566 Washington Court** Mays Landing, NJ 08330

Asking \$284,900.00

| PROPERTY DETAILS |               |                   |                      |
|------------------|---------------|-------------------|----------------------|
| Exterior         | ParkingGarage | OtherRooms        | InteriorFeatures     |
| Brick Face       | None          | Dining Area       | Cathedral Ceiling(s) |
|                  |               | Eat In Kitchen    | Fireplace(s)         |
|                  |               | Pantry            | Master Bath          |
|                  |               | Recreation/Family | Pets Allowed         |