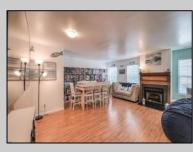

## COMMENTS

This is one of the largest 3 BD 2.5BA townhomes in ML Village. It is located on the 2nd floor and in very good condition. The family room is massive and has a gas fireplace. This is actually a dining and family room but the sellers use it as one large family room. The EIK is also a nice size and the appliances are newer. There is a deck located off the kitchen to sit out and enjoy your beverage of choice. The upstairs has 3 BD's and 2 full baths. The Master Bath has a stand up shower and jacuzzi tub. There is also a large walk in closet. The carpets were recently cleaned and the HVAC is approx. 3 years old. The HOA fee includes water/sewer, trash removal, use of the pool. The seller would like to close no later than the end of July if possible. They have already found Suitable Housing.