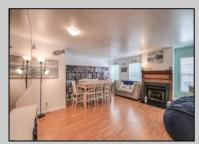

## **COMMENTS**

This is one of the largest 3 BD 2.5BA townhomes in ML Village. It is located on the 2nd floor and in very good condition. The family room is massive and has a gas fireplace. This is actually a dining and family room but the sellers use it as one large family room. The EIK is also a nice size and the appliances are newer. There is a deck located off the kitchen to sit out and enjoy your beverage of choice. The upstairs has 3 BD's and 2 full baths. The Master Bath has a stand up shower and jacuzzi tub. There is also a large walk in closet. The carpets were recently cleaned and the HVAC is approx. 3 years old. The HOA fee includes water/sewer, trash removal, use of the pool. The seller would like to close no later than the end of July if possible. They have already found Suitable Housing.