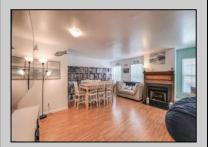

## **COMMENTS**

This is one of the largest 3 BD 2.5BA townhomes in ML Village. It is located on the 2nd floor and in very good condition. The family room is massive and has a gas fireplace. This is actually a dining and family room but the sellers use it as one large family room. The EIK is also a nice size and the appliances are newer. There is a deck located off the kitchen to sit out and enjoy your beverage of choice. The upstairs has 3 BD's and 2 full baths. The Master Bath has a stand up shower and jacuzzi tub. There is also a large walk in closet. The carpets were recently cleaned and the HVAC is approx. 3 years old. The HOA fee includes water/sewer, trash removal, use of the pool. The seller would like to close no later than the end of July if possible. They have already found Suitable Housing.