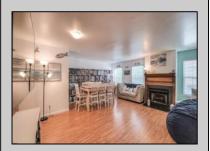

## **COMMENTS**

This is one of the largest 3 BD 2.5BA townhomes in ML Village. It is located on the 2nd floor and in very good condition. The family room is massive and has a gas fireplace. This is actually a dining and family room but the sellers use it as one large family room. The EIK is also a nice size and the appliances are newer. There is a deck located off the kitchen to sit out and enjoy your beverage of choice. The upstairs has 3 BD's and 2 full baths. The Master Bath has a stand up shower and jacuzzi tub. There is also a large walk in closet. The carpets were recently cleaned and the HVAC is approx. 3 years old. The HOA fee includes water/sewer, trash removal, use of the pool. The seller would like to close no later than the end of July if possible. They have already found Suitable Housing.

**PROPERTY DETAILS** Exterior ParkingGarage OtherRooms Dining Area **Brick Face** None

Cathedral Ceiling(s) Fireplace(s) Eat In Kitchen Pantry Master Bath Recreation/Family Pets Allowed Walk in/Cedar Closet Whirlpool/Spa