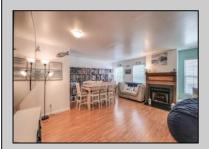

## **COMMENTS**

UCCS! Back up offers only. This is one of the largest 3 BD 2.5BA townhomes in ML Village. It is located on the 2nd floor and in very good condition. The family room is massive and has a gas fireplace. This is actually a dining and family room but the sellers use it as one large family room. The EIK is also a nice size and the appliances are newer. There is a deck located off the kitchen to sit out and enjoy your beverage of choice. The upstairs has 3 BD's and 2 full baths. The Master Bath has a stand up shower and jacuzzi tub. There is also a large walk in closet. The carpets were recently cleaned and the HVAC is approx. 3 years old. The HOA fee includes water/sewer, trash removal, use of the pool. The seller would like to close no later than the end of July if possible. They have already found Suitable Housing.