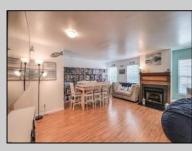

## COMMENTS

UCCS! Back up offers only. This is one of the largest 3 BD 2.5BA townhomes in ML Village. It is located on the 2nd floor and in very good condition. The family room is massive and has a gas fireplace. This is actually a dining and family room but the sellers use it as one large family room. The EIK is also a nice size and the appliances are newer. There is a deck located off the kitchen to sit out and enjoy your beverage of choice. The upstairs has 3 BD's and 2 full baths. The Master Bath has a stand up shower and jacuzzi tub. There is also a large walk in closet. The carpets were recently cleaned and the HVAC is approx. 3 years old. The HOA fee includes water/sewer, trash removal, use of the pool. The seller would like to close no later than the end of July if possible. They have already found Suitable Housing.