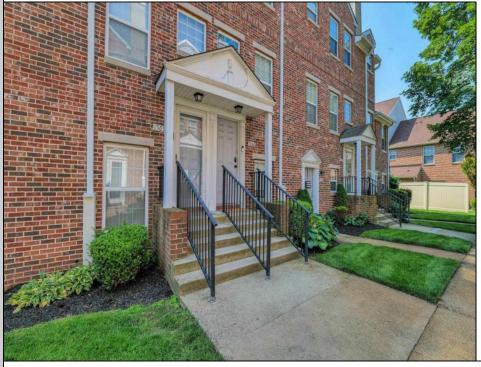

## 1566 Washington Court Mays Landing, NJ 08330

Asking \$284,900.00

## COMMENTS

UCCS! Back up offers only. This is one of the largest 3 BD 2.5BA townhomes in ML Village. It is located on the 2nd floor and in very good condition. The family room is massive and has a gas fireplace. This is actually a dining and family room but the sellers use it as one large family room. The EIK is also a nice size and the appliances are newer. There is a deck located off the kitchen to sit out and enjoy your beverage of choice. The upstairs has 3 BD's and 2 full baths. The Master Bath has a stand up shower and jacuzzi tub. There is also a large walk in closet. The carpets were recently cleaned and the HVAC is approx. 3 years old. The HOA fee includes water/sewer, trash removal, use of the pool. The seller would like to close no later than the end of July if possible. They have already found Suitable Housing.