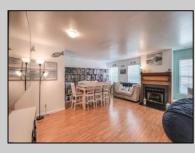

## COMMENTS

This is one of the largest 3 BD 2.5BA townhomes in ML Village. It is located on the 2nd floor and in very good condition. The family room is massive and has a gas fireplace. This is actually a dining and family room but the sellers use it as one large family room. The EIK is also a nice size and the appliances are newer. There is a deck located off the kitchen to sit out and enjoy your beverage of choice. The upstairs has 3 BD's and 2 full baths. The Master Bath has a stand up shower and jacuzzi tub. There is also a large walk in closet. The carpets were recently cleaned and the HVAC is approx. 3 years old. The HOA fee includes water/sewer, trash removal, use of the pool. The seller would like to close no later than the end of July if possible. They have already found Suitable Housing.

|            | PROP          | ERTY DETAILS   |                   |
|------------|---------------|----------------|-------------------|
| Exterior   | ParkingGarage | OtherRooms     | InteriorFeatures  |
| Brick Face | None          | Dining Area    | Cathedral Ceiling |
|            |               | Eat In Kitchen | Fireplace(s)      |
|            |               | Pantry         | Master Bath       |

Recreation/Family

Cooling HotWater Central Gas Ask for Susan Goetz Berger Realty Inc 3160 Asbury Avenue, Ocean City Call: 609-399-0076 Email to: goe@bergerrealty.com InteriorFeatures Cathedral Ceiling(s) Fireplace(s) Master Bath Pets Allowed Walk in/Cedar Closet Whirlpool/Spa