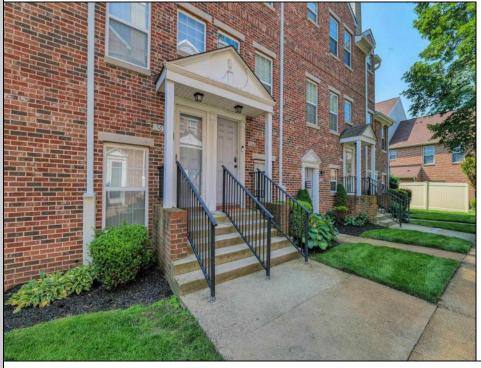

## 1566 Washington Court Mays Landing, NJ 08330

Asking \$284,900.00

|            | PROP          | ERTY DETAILS   |                   |
|------------|---------------|----------------|-------------------|
| Exterior   | ParkingGarage | OtherRooms     | InteriorFeatures  |
| Brick Face | None          | Dining Area    | Cathedral Ceiling |
|            |               | Eat In Kitchen | Fireplace(s)      |
|            |               | Pantry         | Master Bath       |