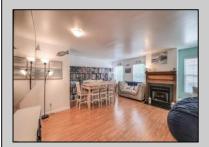

## **COMMENTS**

This is one of the largest 3 BD 2.5BA townhomes in ML Village. It is located on the 2nd floor and in very good condition. The family room is massive and has a gas fireplace. This is actually a dining and family room but the sellers use it as one large family room. The EIK is also a nice size and the appliances are newer. There is a deck located off the kitchen to sit out and enjoy your beverage of choice. The upstairs has 3 BD's and 2 full baths. The Master Bath has a stand up shower and jacuzzi tub. There is also a large walk in closet. The carpets were recently cleaned and the HVAC is approx. 3 years old. The HOA fee includes water/sewer, trash removal, use of the pool. The seller would like to close no later than the end of July if possible. They have already found Suitable Housing.