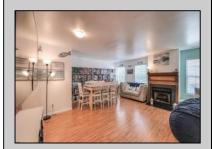

## **COMMENTS**

This is one of the largest 3 BD 2.5BA townhomes in ML Village. It is located on the 2nd floor and in very good condition. The family room is massive and has a gas fireplace. This is actually a dining and family room but the sellers use it as one large family room. The EIK is also a nice size and the appliances are newer. There is a deck located off the kitchen to sit out and enjoy your beverage of choice. The upstairs has 3 BD's and 2 full baths. The Master Bath has a stand up shower and jacuzzi tub. There is also a large walk in closet. The carpets were recently cleaned and the HVAC is approx. 3 years old. The HOA fee includes water/sewer, trash removal, use of the pool. The seller would like to close no later than the end of July if possible. They have already found Suitable Housing.