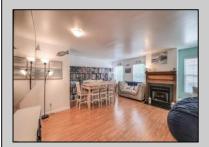

## **COMMENTS**

UCCS! Back up offers only. This is one of the largest 3 BD 2.5BA townhomes in ML Village. It is located on the 2nd floor and in very good condition. The family room is massive and has a gas fireplace. This is actually a dining and family room but the sellers use it as one large family room. The EIK is also a nice size and the appliances are newer. There is a deck located off the kitchen to sit out and enjoy your beverage of choice. The upstairs has 3 BD's and 2 full baths. The Master Bath has a stand up shower and jacuzzi tub. There is also a large walk in closet. The carpets were recently cleaned and the HVAC is approx. 3 years old. The HOA fee includes water/sewer, trash removal, use of the pool. The seller would like to close no later than the end of July if possible. They have already found Suitable Housing.