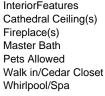

Recreation/Family

|            | PROP          | ERTY DETAILS   |                   |
|------------|---------------|----------------|-------------------|
| Exterior   | ParkingGarage | OtherRooms     | InteriorFeatures  |
| Brick Face | None          | Dining Area    | Cathedral Ceiling |
|            |               | Eat In Kitchen | Fireplace(s)      |
|            |               | Pantry         | Master Bath       |