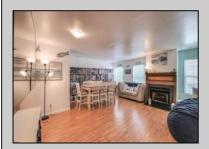

## **COMMENTS**

This is one of the largest 3 BD 2.5BA townhomes in ML Village. It is located on the 2nd floor and in very good condition. The family room is massive and has a gas fireplace. This is actually a dining and family room but the sellers use it as one large family room. The EIK is also a nice size and the appliances are newer. There is a deck located off the kitchen to sit out and enjoy your beverage of choice. The upstairs has 3 BD's and 2 full baths. The Master Bath has a stand up shower and jacuzzi tub. There is also a large walk in closet. The carpets were recently cleaned and the HVAC is approx. 3 years old. The HOA fee includes water/sewer, trash removal, use of the pool. The seller would like to close no later than the end of July if possible. They have already found Suitable Housing.