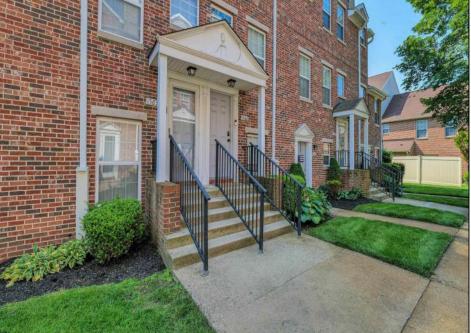

## **COMMENTS**

This is one of the largest 3 BD 2.5BA townhomes in ML Village. It is located on the 2nd floor and in very good condition. The family room is massive and has a gas fireplace. This is actually a dining and family room but the sellers use it as one large family room. The EIK is also a nice size and the appliances are newer. There is a deck located off the kitchen to sit out and enjoy your beverage of choice. The upstairs has 3 BD's and 2 full baths. The Master Bath has a stand up shower and jacuzzi tub. There is also a large walk in closet. The carpets were recently cleaned and the HVAC is approx. 3 years old. The HOA fee includes water/sewer, trash removal, use of the pool. The seller would like to close no later than the end of July if possible. They have already found Suitable Housing.