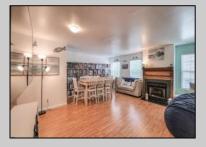

## **COMMENTS**

This is one of the largest 3 BD 2.5BA townhomes in ML Village. It is located on the 2nd floor and in very good condition. The family room is massive and has a gas fireplace. This is actually a dining and family room but the sellers use it as one large family room. The EIK is also a nice size and the appliances are newer. There is a deck located off the kitchen to sit out and enjoy your beverage of choice. The upstairs has 3 BD's and 2 full baths. The Master Bath has a stand up shower and jacuzzi tub. There is also a large walk in closet. The carpets were recently cleaned and the HVAC is approx. 3 years old. The HOA fee includes water/sewer, trash removal, use of the pool. The seller would like to close no later than the end of July if possible. They have already found Suitable Housing.