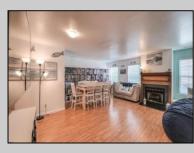

## COMMENTS

This is one of the largest 3 BD 2.5BA townhomes in ML Village. It is located on the 2nd floor and in very good condition. The family room is massive and has a gas fireplace. This is actually a dining and family room but the sellers use it as one large family room. The EIK is also a nice size and the appliances are newer. There is a deck located off the kitchen to sit out and enjoy your beverage of choice. The upstairs has 3 BD's and 2 full baths. The Master Bath has a stand up shower and jacuzzi tub. There is also a large walk in closet. The carpets were recently cleaned and the HVAC is approx. 3 years old. The HOA fee includes water/sewer, trash removal, use of the pool. The seller would like to close no later than the end of July if possible. They have already found Suitable Housing.