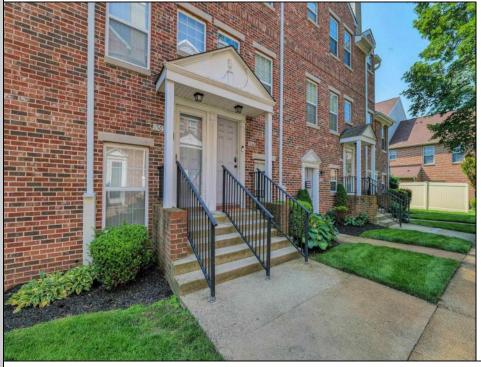

## **1566 Washington Court** Mays Landing, NJ 08330

Asking \$284,900.00

## COMMENTS

UCCS! Back up offers only. This is one of the largest 3 BD 2.5BA townhomes in ML Village. It is located on the 2nd floor and in very good condition. The family room is massive and has a gas fireplace. This is actually a dining and family room but the sellers use it as one large family room. The EIK is also a nice size and the appliances are newer. There is a deck located off the kitchen to sit out and enjoy your beverage of choice. The upstairs has 3 BD's and 2 full baths. The Master Bath has a stand up shower and jacuzzi tub. There is also a large walk in closet. The carpets were recently cleaned and the HVAC is approx. 3 years old. The HOA fee includes water/sewer, trash removal, use of the pool. The seller would like to close no later than the end of July if possible. They have already found Suitable Housing.

| Exterior   |  |
|------------|--|
| Brick Face |  |
|            |  |

**PROPERTY DETAILS** ParkingGarage

None

OtherRooms **Dining Area** Eat In Kitchen Pantry Recreation/Family InteriorFeatures Cathedral Ceiling(s) Fireplace(s) Master Bath Pets Allowed Walk in/Cedar Closet Whirlpool/Spa