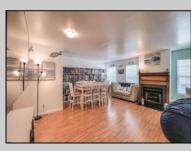

## COMMENTS

UCCS! Back up offers only. This is one of the largest 3 BD 2.5BA townhomes in ML Village. It is located on the 2nd floor and in very good condition. The family room is massive and has a gas fireplace. This is actually a dining and family room but the sellers use it as one large family room. The EIK is also a nice size and the appliances are newer. There is a deck located off the kitchen to sit out and enjoy your beverage of choice. The upstairs has 3 BD's and 2 full baths. The Master Bath has a stand up shower and jacuzzi tub. There is also a large walk in closet. The carpets were recently cleaned and the HVAC is approx. 3 years old. The HOA fee includes water/sewer, trash removal, use of the pool. The seller would like to close no later than the end of July if possible. They have already found Suitable Housing.

| Exterior   |  |
|------------|--|
| Brick Face |  |
|            |  |

**PROPERTY DETAILS** ParkingGarage

None

OtherRooms **Dining Area** Eat In Kitchen Pantry Recreation/Family InteriorFeatures Cathedral Ceiling(s) Fireplace(s) Master Bath Pets Allowed Walk in/Cedar Closet Whirlpool/Spa