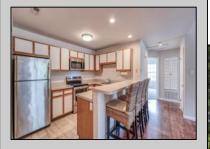

## **COMMENTS**

This well-maintained condo puts you right in the center of everything Smithville has to offer. Just a short walk from the village shops and restaurants, and with a Wawa conveniently located at the end of the street, the location couldn't be better. Inside, you\'ll find low-maintenance vinyl plank flooring, brand-new carpeting, and a reliable HVAC system and hot water heater—both just 7 years old. Step outside and enjoy the park directly across the street, or take advantage of community amenities including a pool, tennis courts, and a clubhouse. Whether you\'re looking for comfort, convenience, or a little bit of both, this property checks all the boxes.

## PROPERTY DETAILS

Walk in/Cedar Closet

Exterior ParkingGarage InteriorFeatures Heating
Vinyl None Cathedral Ceiling(s) Forced Air
Fireplace(s) Gas-Natural
Hardwood Floors
Master Bath
Pets Allowed

Cooling HotWater Water Sewer
Central Gas Public Water Public Sewer